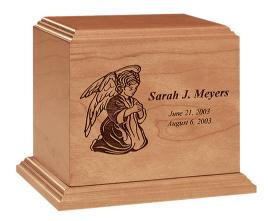

## **ANGEL - PERSONALIZED**

Engraved design on solid Cherry wood. Includes engraved personalization.

| Step 1 of 4                                                                                                                        |
|------------------------------------------------------------------------------------------------------------------------------------|
| 25%<br>*                                                                                                                           |
| I am a funeral director.<br>●                                                                                                      |
| Yes                                                                                                                                |
| No                                                                                                                                 |
| We only deal directly with funeral homes. Feel<br>free to add items to the 'wishlist' and share<br>them via email or social media. |
| Next *                                                                                                                             |
| Address of Funeral Home                                                                                                            |
| Street Address                                                                                                                     |
| City                                                                                                                               |
| Alabama ▼ State                                                                                                                    |
|                                                                                                                                    |
| ZIP Code                                                                                                                           |
| My funeral director's email:*                                                                                                      |
| My funeral director's phone:*                                                                                                      |

## Material Dimensions Apacity TEY HANDCRAFTED URNS

Cherry, Maple  $5\frac{3}{4} \times 4\frac{1}{4} \times 5$ " 40 cu. in.