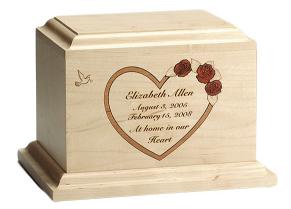

## AT HOME IN OUR HEART

Inlaid exotic woods with engraved details. With Red Roses 609R-IF; with Yellow Roses 609Y-IF. Shown with optional engraved personalization.

| Step 1 of 4                                    |
|------------------------------------------------|
| 25%<br>*                                       |
| I am a funeral director.<br>●                  |
| Yes                                            |
| O<br>No                                        |
| We only deal directly with funeral homes. Feel |
| free to add items to the 'wishlist' and share  |
| them via email or social media.  Next *        |
| Address of Funeral Home                        |
|                                                |
| Street Address                                 |
| City                                           |
| Alabama ▼ State                                |
| ZIP Code                                       |
| My funeral director's email:*                  |
|                                                |

## **SPECIFICATIONS**

Capacity

609R/Y-IF

Walnut, Maple

 $7\frac{1}{2} \times 5\frac{1}{2} \times 5\frac{1}{4}$ "

<u>56 cu. in.</u>