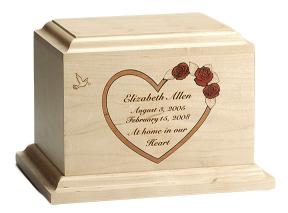

## AT HOME IN OUR HEART

Inlaid exotic woods with engraved details. With Red Roses 609R-IF; with Yellow Roses 609Y-IF. Shown with optional engraved personalization.

Step 1 of 4

25% \* I am a funeral director. Yes ○ No

## **SPECIFICATIONS**

SKU

609R/Y-IF

Material

Walnut, Maple  $7\frac{1}{2} \times 5\frac{1}{2} \times 5\frac{1}{4}$ "

<u>56 cu. in.</u>