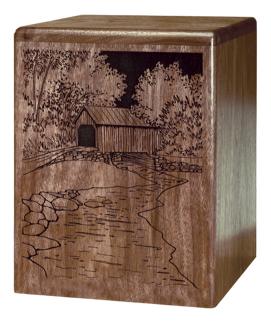

## **COVERED BRIDGE**

Laser engraved country scene. Available with wooden or inset base. Optional metal nameplate.

Step 1 of 4

25% \* I am a funeral director. ● Yes ○ No We only deal directly w

We only deal directly with funeral homes. Feel free to add items to the 'wishlist' and share them via email or social media.

Categories: Nature Scenes, Simpler Times

**SPECIFICATIONS** 

SKU

S-309 Oak, Walnut, Maple 6¾ × 6¾ × 8⅛" 220 cu. in.