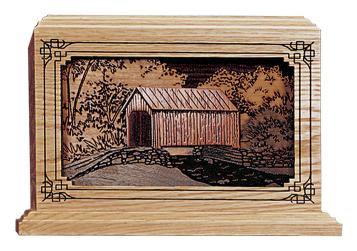

## **COVERED BRIDGE**

Three-dimensional Covered Bridge country scene with inlays and engraved details.

Step 1 of 4
25%
\*
I am a funeral director.

•
Yes
O
No
We only deal directly with funeral homes. Feel
free to add items to the 'wishlist' and share

Categories: Nature Scenes, Simpler Times

## **SPECIFICATIONS**

SKU

D-309

Material

Oak, Walnut 10 × 7½ × 6%"

<u>200 cu. in.</u>