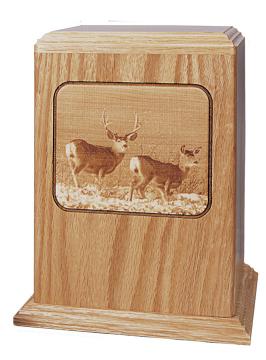

## DEER

Photo engraved nature scene. Optional metal nameplate.

Step 1 of 4 25% \* I am a funeral director. • Yes O No We only deal directly with funeral homes. Feel from to add itoms to the 'wishlist' and share

Categories: God's Creatures, Nature Scenes

## **SPECIFICATIONS**

SKU

G-503

Material

1-202

Oak, Walnut

Dimensions

7¾ × 7¾ × 9⅛"

<u>230 cu. in.</u>