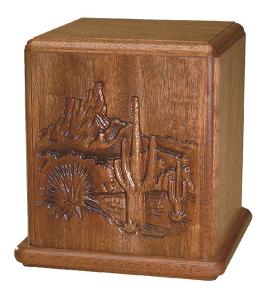

## **DESERT SCENE**

Three-dimensional carved engraving.

Step 1 of 4 25% I am a funeral director.  $\odot$ Yes Ο No

We only deal directly with funeral homes. Feel free to add items to the 'wishlist' and share them via email or social media.

## **SPECIFICATIONS**

SKU

HP-12

Material

Cherry, Mahogany  $7\frac{3}{4} \times 7\frac{3}{4} \times 8\frac{3}{8}$ "

<u>210 cu. in.</u>