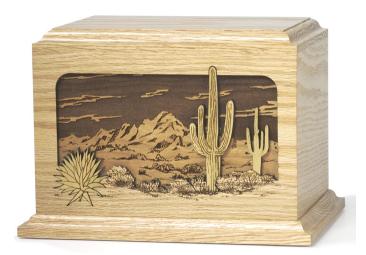

## **DESERT SCENE**

Dimensional desert landscape with inlay and engraved details.

| Step 1 of 4                                                                                  |
|----------------------------------------------------------------------------------------------|
| 25%<br>*                                                                                     |
| I am a funeral director.                                                                     |
| ●<br>Yes                                                                                     |
| 0                                                                                            |
| No                                                                                           |
| We only deal directly with funeral homes. Feel free to add items to the 'wishlist' and share |
| them via email or social media.                                                              |
| Next *                                                                                       |
| Address of Funeral Home                                                                      |
|                                                                                              |
| Street Address                                                                               |
|                                                                                              |
| City                                                                                         |
| Alabama                                                                                      |
| Alabama ▼ State                                                                              |
| State                                                                                        |
|                                                                                              |
| ZIP Code                                                                                     |
| My funeral director's email:*                                                                |
| My funeral director's phone:*                                                                |
|                                                                                              |
|                                                                                              |

**Categories:** Nature Scenes

## **SPECIFICATIONS**

**SKU** D-430

## Material Dimensions Apacity TEY HANDCRAFTED URNS

Oak, Walnut  $10 \times 7\frac{1}{2} \times 6\frac{7}{8}$ "  $\frac{200 \text{ cu. in.}}{10 \times 10^{-2}}$