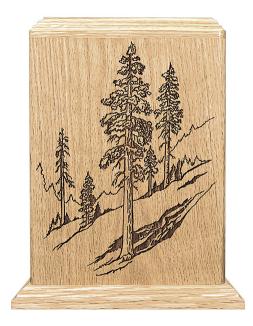

## **EVERGREEN**

Laser engraved mountain evergreen trees. Companion, Keepsake and Niche sizes available with wooden or inset base. Optional metal nameplate.

Step 1 of 4

25% \* I am a funeral director. Yes No No

## **SPECIFICATIONS**

Capacity

S/B-415 Oak, Walnut, Maple 7¾ × 7¾ × 9⅔" 230 cu. in.