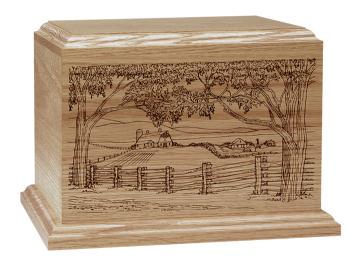

## FARM SCENE

Engraved country scene with optional nameplate.

Step 1 of 4 25% \* I am a funeral director. • Yes O No We only deal directly with funeral homes. Feel free to add items to the 'wishlist' and share

## **SPECIFICATIONS**

SKU

S-410

Material

Oak, Walnut, Maple 10 × 7½ × 6<sup>7</sup>/<sub>8</sub>" <u>200 cu. in.</u>