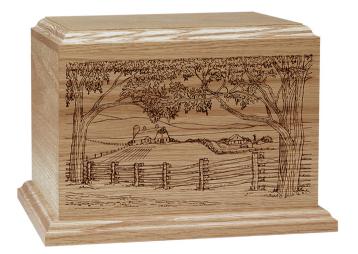

## FARM SCENE

Engraved country scene with optional nameplate.

| Step 1 of 4                                                                                  |
|----------------------------------------------------------------------------------------------|
| 25%<br>*                                                                                     |
| I am a funeral director.                                                                     |
| Yes                                                                                          |
| No                                                                                           |
| We only deal directly with funeral homes. Feel free to add items to the 'wishlist' and share |
| them via email or social media.  Next *                                                      |
| Address of Funeral Home                                                                      |
|                                                                                              |
| Street Address                                                                               |
|                                                                                              |
| City                                                                                         |
| Alabama ▼                                                                                    |
| State                                                                                        |
|                                                                                              |
| ZIP Code                                                                                     |
| My funeral director's email:*                                                                |
| My funeral director's phone:*                                                                |
|                                                                                              |

## **SPECIFICATIONS**

**SKU** S-410

## Material Dimensions Apacity TEY HANDCRAFTED URNS

Oak, Walnut, Maple  $10 \times 7\frac{1}{2} \times 6\frac{7}{8}$ " 200 cu. in.