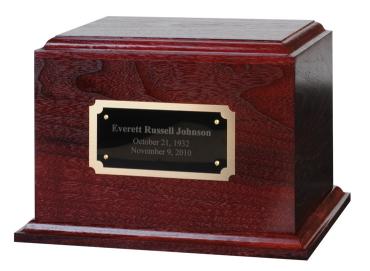

## SAVANNAH

Savannah urn is made of walnut with a rosewood finish. Engraving and nameplate are optional.

Step 1 of 4

25% \* I am a funeral director. Yes No We only deal directly with funeral homes. Feel

free to add items to the 'wishlist' and share them via email or social media.