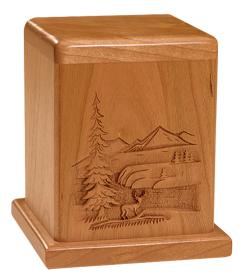

Categories: God's Creatures, Keepsake

## **SPECIFICATIONS**

SKU CH-4-KP

Material Cherry

**Dimensions**  $4 \times 4 \times 4^{3}/4^{"}$ 

Capacity

24 cu. in.