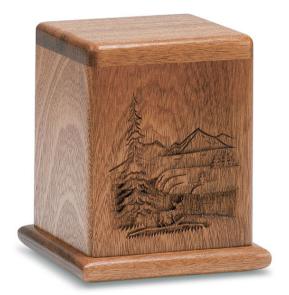

Categories: God's Creatures, Keepsake

## **SPECIFICATIONS**

SKU CH-4-KP

Material Mahogany

**Dimensions**  $4 \times 4 \times 4^{3}/4^{"}$ 

Capacity

24 cu. in.