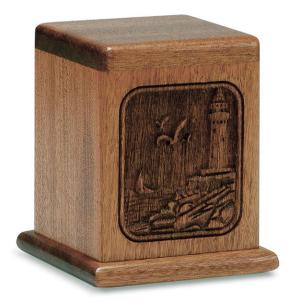

Categories: Keepsake, The Sea

## **SPECIFICATIONS**

SKU CH-11KP

Material Mahogany

**Dimensions**  $4 \times 4 \times 4^{3}/4^{"}$ 

Capacity

24 cu. in.