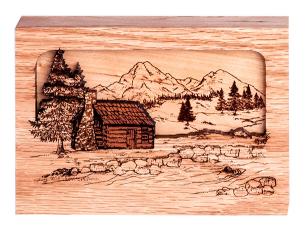

## **SPECIFICATIONS**

**SKU** D-420-KP oak

Material Oak

**Dimensions**  $5\frac{1}{2} \times 1\frac{1}{4} \times 4$ "

Capacity <u>1 cu. in.</u>