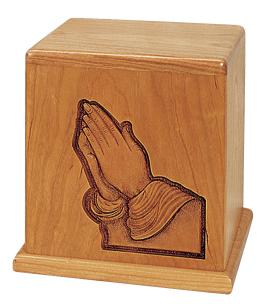

## **SPECIFICATIONS**

SKU CH-2-KP

Material Cherry, Mahogany

**Dimensions**  $4 \times 4 \times 4^{3}/4^{"}$ 