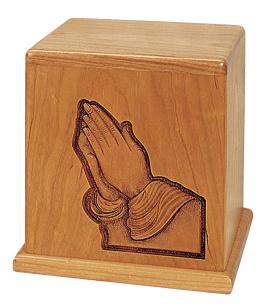

## **PRAYING HANDS-KP**

Step 1 of 4 25% I am a funeral director.  $\odot$ Yes Ο No We only deal directly with funeral homes. Feel free to add items to the 'wishlist' and share them via email or social media.

## **SPECIFICATIONS**

SKUCH-2-KPMaterialCherry, MahoganyDimensions $4 \times 4 \times 4^{3/4}$ "

Capacity

<u>24 cu. in.</u>