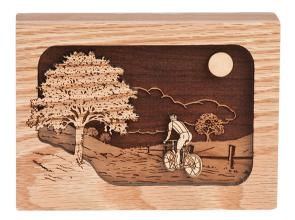

## **SPECIFICATIONS**

**SKU** D-401-KP-BR

Material Oak, Walnut

**Dimensions**  $5\frac{1}{2} \times 1\frac{1}{4} \times 4$ "

Capacity <u>1 cu. in.</u>