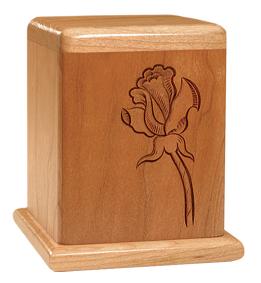

Categories: Keepsake, The Garden

## **SPECIFICATIONS**

SKU CH-6-KP

Material Cherry, Mahogany

**Dimensions**  $4 \times 4 \times 4^{3}/4^{"}$ 