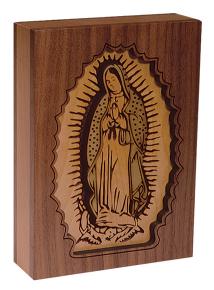

## **SPECIFICATIONS**

**SKU** D-435-KP

Material Oak, Walnut

**Dimensions**  $4 \times 1\frac{1}{4} \times 5\frac{1}{2}$ "

Capacity <u>1 cu. in.</u>