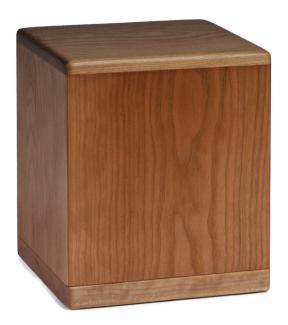

## LASSEN CHERRY

Classicly simple Lassen design.

| Step 1 of 4                                                                         |
|-------------------------------------------------------------------------------------|
| 25%<br>*                                                                            |
| I am a funeral director.     Yes                                                    |
| O<br>No                                                                             |
| We only deal directly with funeral homes. Feel                                      |
| free to add items to the 'wishlist' and share them via email or social media.  Next |
| * Address of Funeral Home                                                           |
|                                                                                     |
| Street Address                                                                      |
| City                                                                                |
| Alabama ▼ State                                                                     |
| ZIP Code                                                                            |
| My funeral director's email:*                                                       |
| My funeral director's phone:*                                                       |
|                                                                                     |
|                                                                                     |

## **SPECIFICATIONS**

**SKU** L-300

**Material** Cherry

**Dimensions**  $7 \times 7 \times 8\%$ "

Capacity 210 cu. in.