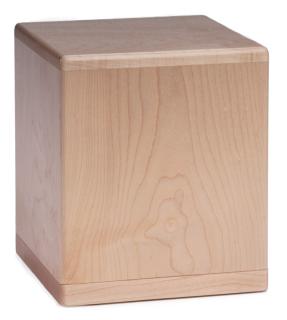

## LASSEN MAPLE

Classicly simple Lassen design in solid Maple.

Step 1 of 4 25% I am a funeral director.  $\odot$ Yes Ο No

We only deal directly with funeral homes. Feel free to add items to the 'wishlist' and share them via email or social media.

## **SPECIFICATIONS**

| SKU        | L-400              |
|------------|--------------------|
| Material   | Maple              |
| Dimensions | 7 × 7 × 8¾"        |
| Capacity   | <u>210 cu. in.</u> |