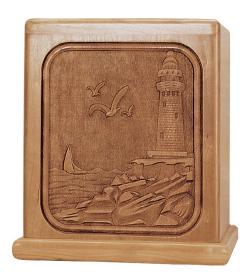

## **LIGHTHOUSE**

Three-dimensional engraving of lighthouse on the shore.

| Step 1 of 4                             |         |
|-----------------------------------------|---------|
| 25%                                     |         |
| * I am a funeral director.              |         |
| •                                       |         |
| Yes<br>O                                |         |
| No                                      |         |
| We only deal directly with funeral ho   |         |
| free to add items to the 'wishlist' and | d share |
| them via email or social media.  Next   |         |
| *                                       |         |
| Address of Funeral Home                 |         |
|                                         |         |
| Street Address                          |         |
| Street Address                          |         |
|                                         |         |
| City                                    |         |
| Alabama ▼                               |         |
| State                                   |         |
|                                         |         |
|                                         |         |
| ZIP Code                                |         |
| My funeral director's email:*           |         |
| My funeral director's phone:*           |         |
| ,                                       |         |
|                                         |         |

## **SPECIFICATIONS**

SKU CH-11

Material
Dimensions

HANDCRAFTED URNS

Cherry

7<sup>3</sup>/<sub>4</sub> × 7<sup>3</sup>/<sub>4</sub> × 8<sup>3</sup>/<sub>8</sub>"

210 cu. in.