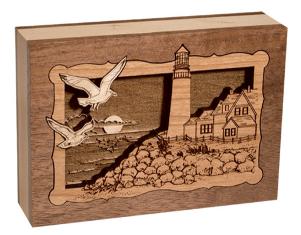

Previous Submit

Categories: Keepsake, The Sea

## **SPECIFICATIONS**

| SKU        | D-437-KP     |
|------------|--------------|
| Material   | Oak, Walnut  |
| Dimensions | 5½ × 1¼ × 4" |

Capacity

<u>1 cu. in.</u>