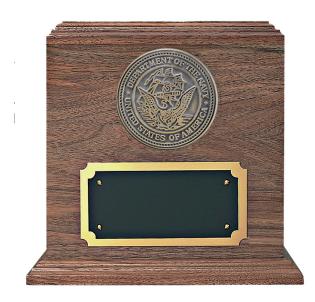

## **MILITARY URN**

Walnut memorial urn with choice of Army, Air

| THE COMP | Force, Coast Guard, Marine Corps or Navy medallion. Includes engraveable nameplate.                                                                                                                                     |
|----------|-------------------------------------------------------------------------------------------------------------------------------------------------------------------------------------------------------------------------|
|          | Step 1 of 4  25%  * I am a funeral director.  • Yes  O No We only deal directly with funeral homes. Feel free to add items to the 'wishlist' and share them via email or social media.  Next  * Address of Funeral Home |
|          | Street Address  City  Alabama  State  ZIP Code My funeral director's email:*                                                                                                                                            |

## **SPECIFICATIONS**

**SKU** S-500

Material Walnut

**Dimensions**  $8\frac{1}{4} \times 8\frac{1}{4} \times 8\frac{7}{8}$ "

Capacity 200 cu. in.