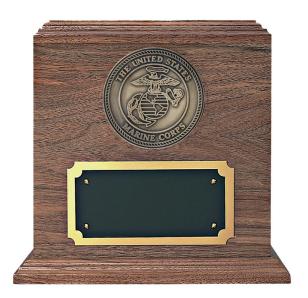

## **MILITARY URN**

Walnut memorial urn with choice of Army, Air

| THE COMP | Force, Coast Guard, Marine Corps or Navy medallion. Includes engraveable nameplate.                                                                                                                                     |
|----------|-------------------------------------------------------------------------------------------------------------------------------------------------------------------------------------------------------------------------|
|          | Step 1 of 4  25%  * I am a funeral director.  • Yes  O No We only deal directly with funeral homes. Feel free to add items to the 'wishlist' and share them via email or social media.  Next  * Address of Funeral Home |
|          | Street Address  City  Alabama  State  ZIP Code My funeral director's email:*                                                                                                                                            |

## **SPECIFICATIONS**

**SKU** S-500

Material Walnut

**Dimensions**  $8\frac{1}{4} \times 8\frac{1}{4} \times 8\frac{7}{8}$ "

Capacity 200 cu. in.