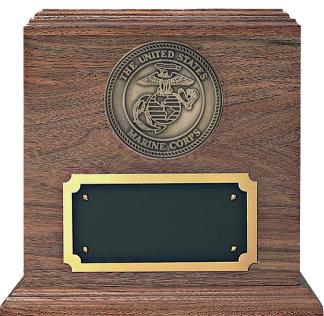

## **MILITARY URN**

Walnut memorial urn with choice of Army, Air

| THE COMP | Force, Coast Guard, Marine Corps or Navy medallion. Includes engraveable nameplate.                                                                                                                                     |
|----------|-------------------------------------------------------------------------------------------------------------------------------------------------------------------------------------------------------------------------|
|          | Step 1 of 4  25%  * I am a funeral director.  • Yes  O No We only deal directly with funeral homes. Feel free to add items to the 'wishlist' and share them via email or social media.  Next  * Address of Funeral Home |
|          | Street Address  City  Alabama  State  ZIP Code My funeral director's email:*                                                                                                                                            |

## **SPECIFICATIONS**

**SKU** S-500

Material Walnut

**Dimensions**  $8\frac{1}{4} \times 8\frac{1}{4} \times 8\frac{7}{8}$ "

Capacity 200 cu. in.