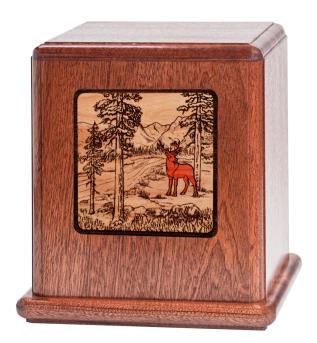

## **DEER - MOSAIC**

Mosaic urns feature intricate exotic wood inlays and intricate engraving set into a handcrafted Mahogany urn, suitable for engraved personalization on the face or top.

| Step 1 of      | <sup>:</sup> 4                         |
|----------------|----------------------------------------|
| 25%<br>*       |                                        |
| I am a fu<br>● | neral director.                        |
| Yes<br>O       |                                        |
| No             |                                        |
| -              | deal directly with funeral homes. Feel |
|                | dd items to the 'wishlist' and share   |
| them via       | email or social media.                 |
| Next           |                                        |
| Address        | of Funeral Home                        |
|                |                                        |
| Street Ac      | Idress                                 |
|                |                                        |
| City           | _                                      |
| Alabama        | ▼                                      |
| State          | _                                      |
|                |                                        |
| ZIP Code       |                                        |
| My funer       | al director's email:*                  |
| . I, Tallel    | a. a cetor o ciriain                   |
|                |                                        |

## **SPECIFICATIONS**

**SKU** HP-MOS-34

**Material** Mahogany

**Dimensions**  $7\frac{3}{4} \times 7\frac{3}{4} \times 8\frac{3}{8}$ "

Capacity 210 cu. in.