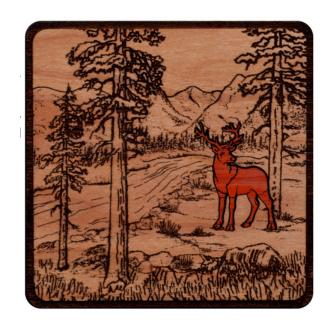

## **DEER - MOSAIC**

Mosaic urns feature intricate exotic wood inlays and intricate engraving set into a handcrafted Mahogany urn, suitable for engraved personalization on the face or top.

| Step 1 of      | <sup>:</sup> 4                         |
|----------------|----------------------------------------|
| 25%<br>*       |                                        |
| I am a fu<br>● | neral director.                        |
| Yes<br>O       |                                        |
| No             |                                        |
| -              | deal directly with funeral homes. Feel |
|                | dd items to the 'wishlist' and share   |
| them via       | email or social media.                 |
| Next           |                                        |
| Address        | of Funeral Home                        |
|                |                                        |
| Street Ac      | Idress                                 |
|                |                                        |
| City           | _                                      |
| Alabama        | ▼                                      |
| State          | _                                      |
|                |                                        |
| ZIP Code       |                                        |
| My funer       | al director's email:*                  |
| . I, Tallel    | a. a cetor o ciriain                   |
|                |                                        |