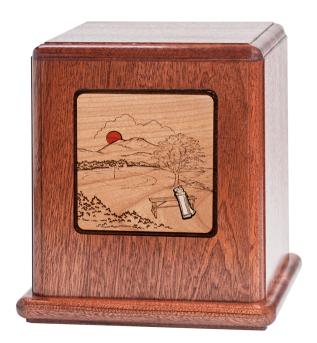

## **GOLF - MOSAIC**

Mosaic urns feature intricate exotic wood inlays and intricate engraving set into a handcrafted Mahogany urn, suitable for engraved personalization on the face or top.

| Step 1 of 4                                                                   |
|-------------------------------------------------------------------------------|
| 25%                                                                           |
| I am a funeral director.                                                      |
| <ul><li>Yes</li></ul>                                                         |
| O<br>No                                                                       |
| We only deal directly with funeral homes. Fee                                 |
| free to add items to the 'wishlist' and share them via email or social media. |
| Next Next                                                                     |
| *                                                                             |
| Address of Funeral Home                                                       |
|                                                                               |
| Street Address                                                                |
|                                                                               |
| City                                                                          |
| Alabama ▼                                                                     |
| State                                                                         |
|                                                                               |
| ZIP Code                                                                      |
| My funeral director's email:*                                                 |
|                                                                               |

## **SPECIFICATIONS**

**SKU** HP-MOS-39

Material Mahogany

**Dimensions**  $7\frac{3}{4} \times 7\frac{3}{4} \times 8\frac{3}{8}$ "

Capacity 210 cu. in.