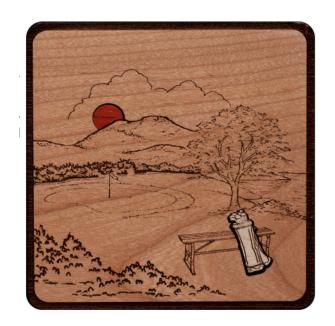

## **GOLF - MOSAIC**

Mosaic urns feature intricate exotic wood inlays and intricate engraving set into a handcrafted Mahogany urn, suitable for engraved personalization on the face or top.

| Step 1 of 4                                                                   |
|-------------------------------------------------------------------------------|
| 25%                                                                           |
| I am a funeral director.                                                      |
| <ul><li>Yes</li></ul>                                                         |
| O<br>No                                                                       |
| We only deal directly with funeral homes. Fee                                 |
| free to add items to the 'wishlist' and share them via email or social media. |
| Next Next                                                                     |
| *                                                                             |
| Address of Funeral Home                                                       |
|                                                                               |
| Street Address                                                                |
|                                                                               |
| City                                                                          |
| Alabama ▼                                                                     |
| State                                                                         |
|                                                                               |
| ZIP Code                                                                      |
| My funeral director's email:*                                                 |
|                                                                               |