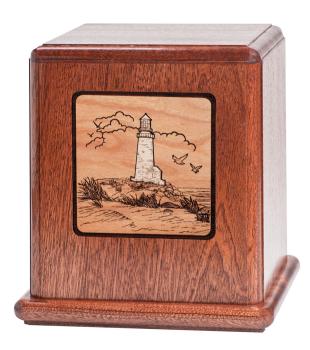

## **LIGHTHOUSE - MOSAIC**

Mosaic urns feature intricate exotic wood inlays and intricate engraving set into a handcrafted Mahogany urn, suitable for engraved personalization on the face or top.

Step 1 of 4

## **SPECIFICATIONS**

| SKU        | HP-MOS-31          |
|------------|--------------------|
| Material   | Mahogany           |
| Dimensions | 7¾ × 7¾ × 8¾"      |
| Capacity   | <u>210 cu. in.</u> |