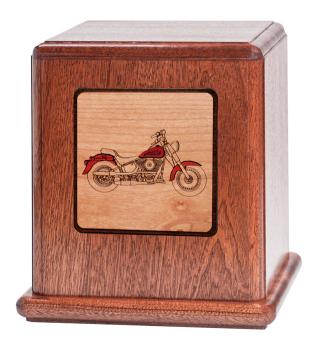

## **MOTORCYCLE - MOSAIC**

Mosaic urns feature intricate exotic wood inlays and intricate engraving set into a handcrafted Mahogany urn, suitable for engraved personalization on the face or top.

| Step 1 of 4                                    |
|------------------------------------------------|
| 25%<br>*                                       |
| I am a funeral director.<br>●                  |
| Yes<br>O                                       |
| No                                             |
| We only deal directly with funeral homes. Feel |
| free to add items to the 'wishlist' and share  |
| them via email or social media.                |
| * Next                                         |
| Address of Funeral Home                        |
|                                                |
|                                                |
| Street Address                                 |
|                                                |
| City                                           |
| City                                           |
| Alabama ▼                                      |
| State                                          |
|                                                |
|                                                |
| ZIP Code                                       |
| My funeral director's email:*                  |
|                                                |

## **SPECIFICATIONS**

**SKU** HP-MOS-33

Material Mahogany

**Dimensions**  $7\frac{3}{4} \times 7\frac{3}{4} \times 8\frac{3}{8}$ "

Capacity 210 cu. in.