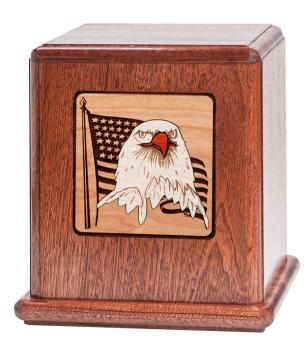

## **PATRIOT - MOSAIC**

Mosaic urns feature intricate exotic wood inlays and intricate engraving set into a handcrafted Mahogany urn, suitable for engraved personalization on the face or top.

Step 1 of 4

## **SPECIFICATIONS**

| SKU        | HP-MOS-50          |
|------------|--------------------|
| Material   | Mahogany           |
| Dimensions | 7¾ × 7¾ × 8¾"      |
| Capacity   | <u>210 cu. in.</u> |