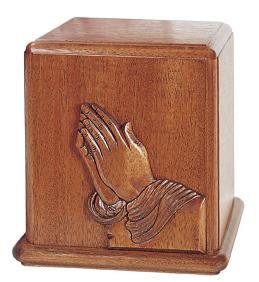

## **PRAYING HANDS**

Carved devotional bas-relief design.

| Step 1 of 4                                                                   |
|-------------------------------------------------------------------------------|
| 25%<br>*                                                                      |
| * I am a funeral director.                                                    |
| Yes                                                                           |
| O<br>No                                                                       |
| We only deal directly with funeral homes. Feel                                |
| free to add items to the 'wishlist' and share them via email or social media. |
| Next *                                                                        |
| Address of Funeral Home                                                       |
| Street Address                                                                |
| City                                                                          |
| Alabama ▼ State                                                               |
|                                                                               |
| ZIP Code                                                                      |
| My funeral director's email:*                                                 |
| My funeral director's phone:*                                                 |
|                                                                               |
|                                                                               |

## **SPECIFICATIONS**

SKU HP-2

Material

Dimensions

Apacity TEY

HANDCRAFTED URNS

Cherry, Mahogany  $7\frac{3}{4} \times 7\frac{3}{4} \times 8\frac{3}{8}$ " 210 cu. in.