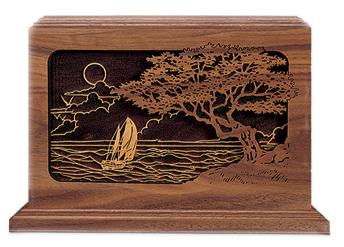

## **SEASCAPE**

Dimensional sailing scene with inlays.

Step 1 of 4 25% I am a funeral director.  $\odot$ Yes Ο No

We only deal directly with funeral homes. Feel free to add items to the 'wishlist' and share them via email or social media.

## **SPECIFICATIONS**

SKU

D-405

Material

Oak, Walnut 10 × 7½ × 6%"

<u>200 cu. in.</u>