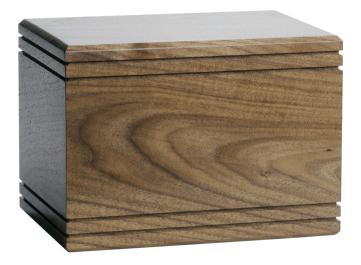

## **SIMPLICITY**

Simplicity urn is made of walnut with classic incised design.

| Step 1 of 4                                                                                                                        |
|------------------------------------------------------------------------------------------------------------------------------------|
| 25%<br>*                                                                                                                           |
| I am a funeral director.                                                                                                           |
| <ul><li></li></ul>                                                                                                                 |
| O<br>No                                                                                                                            |
| We only deal directly with funeral homes. Feel<br>free to add items to the 'wishlist' and share<br>them via email or social media. |
| Next *                                                                                                                             |
| Address of Funeral Home                                                                                                            |
| Street Address                                                                                                                     |
| City                                                                                                                               |
| Alabama ▼<br>State                                                                                                                 |
|                                                                                                                                    |
| ZIP Code                                                                                                                           |
| My funeral director's email:*                                                                                                      |
| My funeral director's phone:*                                                                                                      |
|                                                                                                                                    |

## **SPECIFICATIONS**

**SKU** S-301

## Material Dimensions Capacity 16V

HANDCRAFTED URNS

Walnut

 $9 \times 6\frac{1}{2} \times 6\frac{3}{8}$ "

200 cu. in.