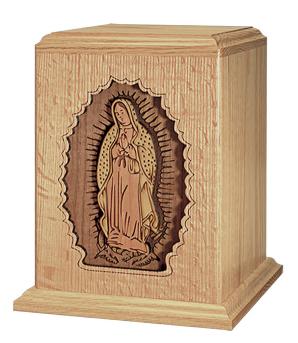

## **OUR LADY OF GUADALUPE**

Step 1 of 4

Three-dimensional design with elaborate inlays and richly-detailed engraving.

| 25%                                            |
|------------------------------------------------|
| *<br>I am a funeral director.                  |
| •                                              |
| Yes                                            |
| O<br>No                                        |
| We only deal directly with funeral homes. Feel |
| free to add items to the 'wishlist' and share  |
| them via email or social media.                |
| Next *                                         |
| Address of Funeral Home                        |
|                                                |
| Street Address                                 |
|                                                |
| City                                           |
| Alabama ▼                                      |
| State                                          |
|                                                |
|                                                |
| ZIP Code                                       |
| My funeral director's email:*                  |
|                                                |
| My funeral director's phone:*                  |
|                                                |

## **SPECIFICATIONS**

**SKU** D-435

## Material Dimensions Apacity TEV HANDCRAFTED URNS

Oak, Walnut  $7\frac{3}{4} \times 7\frac{3}{4} \times 9\frac{7}{8}$ " 230 cu. in.