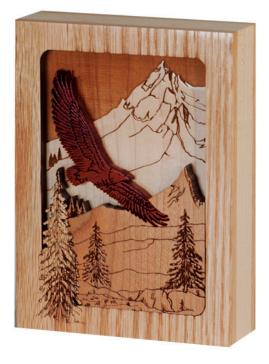

## SOARING EAGLE KEEPSAKE

Three-dimensional design keepsake with inlays and engraved details.

Step 1 of 4 25% \* I am a funeral director. • Yes O No We only deal directly with funeral homes. Feel free to add items to the 'wishlist' and share

**Categories:** Companion and Niche sizes, God's Creatures, Nature Scenes

## **SPECIFICATIONS**

Material

Oak, Walnut

Dimensions

4 × 1¼ × 5½"

<u>1 cu. in.</u>