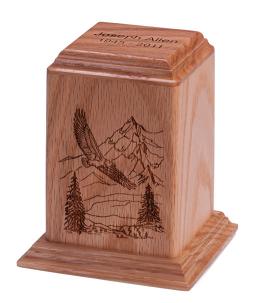

## **SOARING EAGLE-KP**

Step 1 of 4 25% I am a funeral director. ۲ Yes Ο No We only deal directly with funeral homes. Feel free to add items to the 'wishlist' and share them via email or social media.

Next \*

## **SPECIFICATIONS**

 SKU
 S-315-KP

 Material
 Oak, Walnut, Maple

 Dimensions
 3½ × 3½ × 4½"

Capacity

<u>10 cu. in.</u>