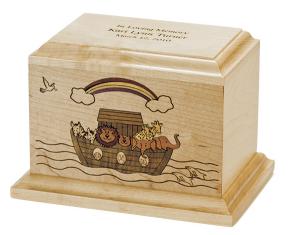

## **THE ARK**

Inlaid exotic woods with engraved details. Shown with optional engraving.

Step 1 of 4 25% I am a funeral director. ۲ Yes Ο No We only deal directly with funeral homes. Feel

free to add items to the 'wishlist' and share them via email or social media.

## **SPECIFICATIONS**

SKU

605-IF

Material

Maple  $7\frac{1}{2} \times 5\frac{1}{2} \times 5\frac{1}{4}$ "

<u>56 cu. in.</u>