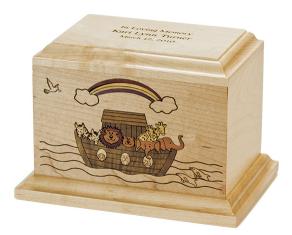

## THE ARK

Inlaid exotic woods with engraved details. Shown with optional engraving.

| Step 1 of 4                                   |
|-----------------------------------------------|
| 25%<br>*                                      |
| I am a funeral director.<br>●                 |
| Yes<br>O                                      |
| No                                            |
| We only deal directly with funeral homes. Fee |
| free to add items to the 'wishlist' and share |
| them via email or social media.               |
| Next *                                        |
| Address of Funeral Home                       |
| Street Address                                |
| City                                          |
| Alabama ▼ State                               |
| ZIP Code                                      |
| My funeral director's email:*                 |
| ,                                             |
| My funeral director's phone:*                 |
|                                               |

## **SPECIFICATIONS**

**SKU** 605-IF

Material Maple

## **Dimensions**

Capacity
Mabrey
HANDCRAFTED URNS

 $7\frac{1}{2} \times 5\frac{1}{2} \times 5\frac{1}{4}$ "

<u>56 cu. in.</u>