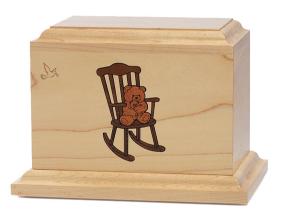

## THE EMBRACE

Solid maple with inlaid exotic woods with engraved details.

Step 1 of 4 25% I am a funeral director. • Yes O No We only deal directly with funeral homes. Feel free to add items to the 'wishlist' and share

## **SPECIFICATIONS**

SKU

606-IF

Material

Maple  $7\frac{1}{2} \times 5\frac{1}{2} \times 5\frac{1}{4}$ "

<u>56 cu. in.</u>