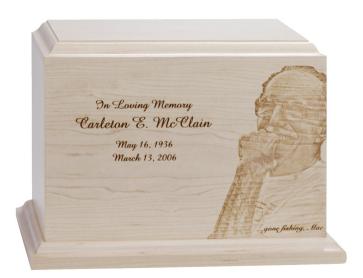

## **TRADITION**

Your personal photograph makes the Tradition urn a unique memorial. Includes custom photo engraving and text personalization.

| Step 1 of 4                                                                                  |
|----------------------------------------------------------------------------------------------|
| 25%<br>*                                                                                     |
| I am a funeral director.<br>●                                                                |
| Yes                                                                                          |
| O<br>No                                                                                      |
| We only deal directly with funeral homes. Feel free to add items to the 'wishlist' and share |
| them via email or social media.  Next                                                        |
| * Address of Funeral Home                                                                    |
| Address of Faircial Floring                                                                  |
| Street Address                                                                               |
| City                                                                                         |
| Alabama ▼ State                                                                              |
| ZIP Code                                                                                     |
| My funeral director's email:*                                                                |
|                                                                                              |
|                                                                                              |

## **SPECIFICATIONS**

Material

Pimensions Cy

HANCAPACIES URNS

M-9000

Cherry, Maple

10 × 7½ × 6%"

200 cu. in.