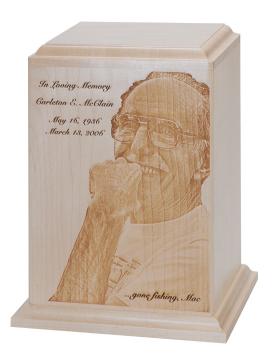

## **TRADITION**

Step 1 of 4

Your personal photograph makes the Tradition urn a unique memorial. Includes custom photo engraving and text personalization.

Companion size available.

| 25%<br>*                                      |
|-----------------------------------------------|
| I am a funeral director.                      |
| <ul><li>Yes</li></ul>                         |
| ∩ · · · · · · · · · · · · · · · · · · ·       |
| No                                            |
| We only deal directly with funeral homes. Fe  |
| free to add items to the 'wishlist' and share |
| them via email or social media.               |
| Next                                          |
| *                                             |
| Address of Funeral Home                       |
|                                               |
|                                               |
| Street Address                                |
|                                               |
|                                               |
| City                                          |
|                                               |
| Alabama ▼                                     |
| State                                         |
|                                               |
|                                               |
| ZIP Code                                      |
| My funeral director's email:*                 |
|                                               |

Categories: Photo Personalized