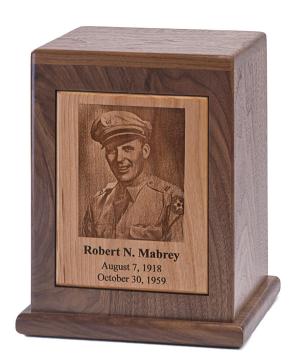

## **VISION**

The Vision design features a contrasting panel inset into a framing urn face. Custom engraved personalization is added to the photo engraved on the inset panel.

Companion size available.

| Companion size available.                                                                                                       |
|---------------------------------------------------------------------------------------------------------------------------------|
| Step 1 of 4                                                                                                                     |
| 25%<br>* I am a funeral director.  ● Yes                                                                                        |
| No We only deal directly with funeral homes. Feel free to add items to the 'wishlist' and share them via email or social media. |
| * Address of Funeral Home                                                                                                       |
| Street Address  City                                                                                                            |
| Alabama ▼ State                                                                                                                 |
| ZIP Code                                                                                                                        |