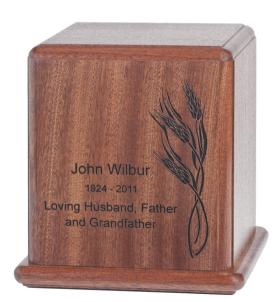

## WHEAT

Engraved wheat design. Shown with optional personalization.

Step 1 of 4 25% \* I am a funeral director. • Yes O No We only deal directly with funeral homes. Feel free to add items to the 'wishlist' and share

**Categories:** Personalized Engraving, Simpler Times

**SPECIFICATIONS** 

SKU

HP-9 Cherry, Mahogany 7¾ × 7¾ × 8¾" 210 cu. in.